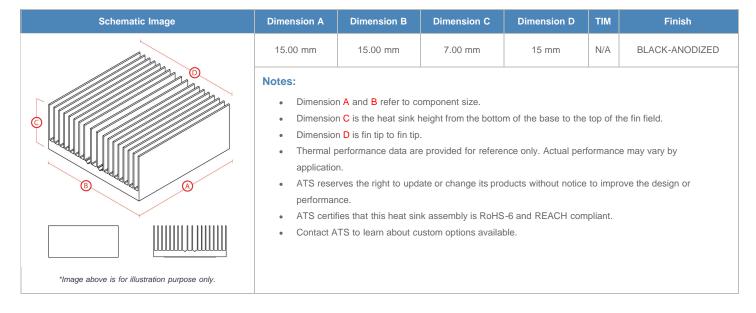

**

| AIR VELOCITY       |               | @200 LFM<br>1.0 M/S | @300 LFM<br>1.5 M/S | @400 LFM<br>2.0 M/S | @500 LFM<br>2.5 M/S | @600 LFM<br>3.0 M/S | @700 LFM<br>3.5 M/S | @800 LFM<br>4.0 M/S |
|--------------------|---------------|---------------------|---------------------|---------------------|---------------------|---------------------|---------------------|---------------------|
| THERMAL RESISTANCE | Unducted Flow | 26.94 °C/W          | 21.4 °C/W           | 18.5 °C/W           | 16.6 °C/W           | 15.3 °C/W           | 14.2 °C/W           | 13.3 °C/W           |
|                    | Ducted Flow   | 16.1                | 13.5                | 12                  | 10.9                | 10.1                | 9.4                 | 8.9                 |

## **Product Detail**